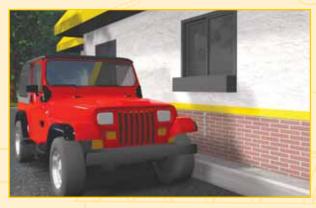

### ▲ Drive-In

Alert personnel that vehicle is present at order point or collection counter. Multiple M-GAGEs can be used for drive-in timing systems.

Banner Engineering offers the industry a highly complete and integrated line of photoelectric and ultrasonic sensors, machine safety products, measurement and inspection products and vision sensors. Banner Engineering is a US based company with subsidiaries around the world for global sales and support.